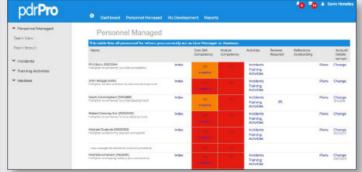

lopment:**

- Supports manager and internal verifier evidence reviews
- Development plans
- Supports skill and role-based development to competent pathway

#### **Personnel Management:**

- Supports multiple line managers
- Hierarchical structure based on role

#### Role Support

- Multiple roles
- All operational roles and senior roles including RDS
- Control roles
- Non-operational roles

#### Reporting

- Comprehensive suite of reports
- Mobile friendly KPI graphs
- Core skills
- Answer the question who is and is not competent in BA (or any other core skill) instantly and drill down from brigade to person.

#### **Data Integration**

- Full documented web API allows data import and export
- Uses web token authentication

#### **Firefighter Homepage**



#### **Personnel Managed Page**



### **Non-Operational Staff**

FRS's have have many Green Book staff who need most of the features in pdrPro and learnPro. The system has a simplified system aimed at personnel with less training and development needs which allows easy access to training, development, e-Learning and messages.

| workforce <b>Pro</b>                                                                                                                                                                                   |                                                                                                                                                                                                                                                                      | <b>Home</b> Personne