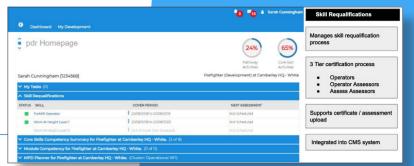

### Requalifications

Managing the process of skills qualification and requalifications for operators and instructors. Integrated with Course Management allowing you to complete a course and the qualification to be automatically recorded.

### Progress on your pathways are summarised on your home page

| 🏮 pdr Homepage             |                                                  |
|----------------------------|--------------------------------------------------|
|                            | 24% 65% Core Skill Activities                    |
| Sarah Cunningham [1234568] | Firefighter (Development) at Camberey HQ - White |