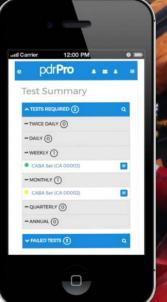

### **Equipment Testing**

Frequency based equipment and PPE testing with comprehensive reporting. Integrated into training recording. Daily, weekly, monthly and yearly testing are automatically scheduled. Individuals in a watch have access to the testing schedule. Once someone starts a test the record is locked stopping multiple people attempting the same test. Tests can be recorded as training if required. Reports show all aspects of equipment testing such as off the run reports for a whole service.

#### The test format

Perform tests on you mobile

vefirese