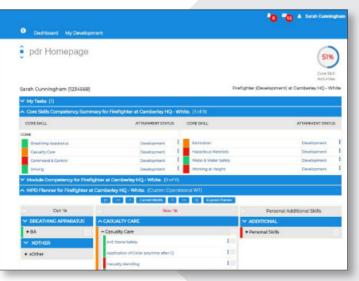

#### **Firefighter Homepage**

### Progress on your pathways are summarised on your home page

| 🏮 pdr Homepage             |                                                  |
|----------------------------|--------------------------------------------------|
|                            | 24% 65% Core Skill Activities                    |
| Sarah Cunningham [1234568] | Firefighter (Development) at Camberey HQ - White |