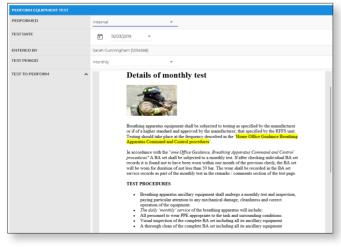

### **Equipment Testing**

Frequency based equipment and PPE testing with comprehensive reporting. Integrated into training recording. Daily, weekly, monthly and yearly testing are automatically scheduled. Individuals in a watch have access to the testing schedule. Once someone starts a test the record is locked stopping multiple people attempting the same test. Tests can be recorded as training if required. Reports show all aspects of equipment testing such as off the run reports for a whole service.

#### Equipment testing is on the home dashboard

|          |                     | < .< .          | Current Month > >> >  Ex | pand Planner |                                           |                 |
|----------|---------------------|-----------------|--------------------------|--------------|-------------------------------------------|-----------------|
|          | Feb 19              | ~               | Mar 19                   |              | EQUIPMENT TEST                            | ING             |
| WAT      | ER & WATER SAFETY   | A EXTRICATION   |                          |              | ▲ TESTS REQUIRED (3)                      | Q Searc         |
| + Wate   | er & Water Safety   | - Extrication   |                          |              | - TWICE DAILY (0)                         |                 |
| + Wate   | er Incidents Theory | Hydraulic Cutti | ing                      | -            | - DAILY (0)                               |                 |
| и хот    |                     | Hydraulic Ram   |                          |              |                                           |                 |
|          |                     | Hydraulic Sprea | ading                    |              | - WEEKLY (3)                              |                 |
| + xOther | er                  |                 |                          | _            |                                           | 🗟 Test 📄 Histo  |
|          |                     | A XOTHER        |                          |              |                                           | 🛙 Test 🖻 Histor |
|          |                     | - xOther        |                          |              | <ul> <li>CABA Set (CA 00003)</li> </ul>   | 🗑 Test 📄 Histor |
|          |                     | xOther          |                          | 1            | - MONTHLY ()                              |                 |
|          |                     |                 |                          |              | - QUARTERLY ()                            |                 |
|          |                     |                 |                          |              | - ANNUAL ()                               |                 |
|          |                     |                 |                          |              | ✓ FAILED TESTS ①                          | на от           |
|          |                     |                 |                          |              | <ul> <li>STANDARD TESTS STATUS</li> </ul> |                 |
|          |                     |                 |                          |              | PPE TESTS STATUS                          |                 |