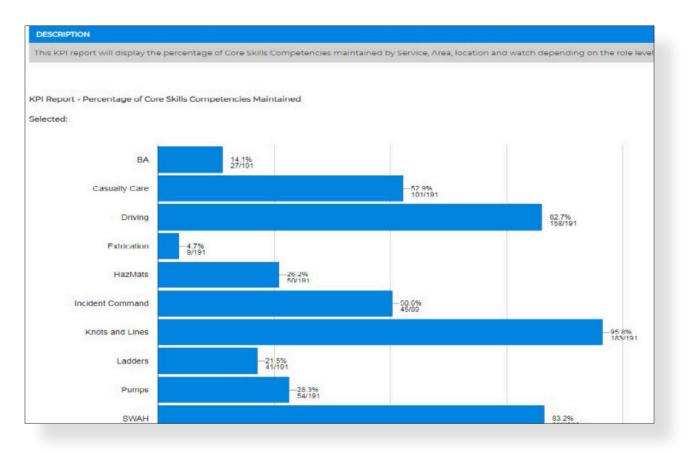

### Key Performance Indicators (KPI's)

Aimed at senior management these graphical reports give an instant picture of Competency, Requalification's and e-Learning with the ability to drill down to personnel level. KPI's are a framework that gives us the structure to build further KPI's to your specific needs.