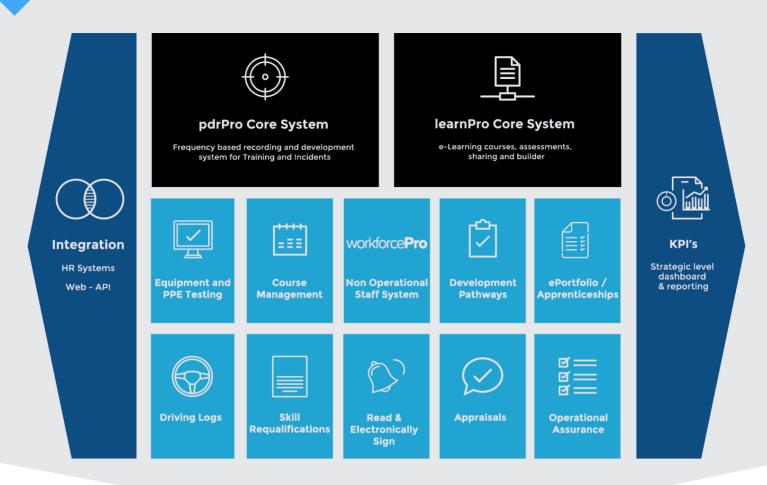

### Overview

eFireservice combines a recording system for legislative compliance, a calendar based planner for ensuring timely completion and an eLearning management system to deliver the online part of the content and assessments. Comprehensive reporting and KPI's are integral to the system.

The system is fully customisable for the needs of operational and non operational staff.

A development pathways module manages all aspects of personnel in development including apprentices.

Support modules includes, Course Management, Skills Requalifications, Operational Assurance, Equipment Testing, Electronic Read and Sign, and Appraisals all specifically designed for FRS's.

### Our Core Maintenance of Competence Recording System

#### Records Frequency based Training and Incident Activities mapped to bespoke core skills aligned to industry standards. Supports recording of:

- User-defined practical and theoretical activities
- Prescribed activities using location and rolebased calendars
- Personal additional skills/activities
- Non-prescribed training activities
- e-Learning assessments (Fully integrated into calendars)
- Manager and trainer-led group training
- Individual training

#### **Personnel Development:**

- Supports manager and internal verifier evidence reviews
- Development plans
- Supports skill and role-based development to competent pathway

#### **Personnel Management:**

- Supports multiple line managers
- Hierarchical structure based on role

#### Role Support

- Multiple roles
- All operational roles and senior roles including RDS
- Control roles
- Non-operational roles

#### Reporting

- Comprehensive suite of reports
- Mobile friendly KPI graphs
- Core skills
- Answer the question who is and is not competent in BA (or any other core skill) instantly and drill down from brigade to person.

#### **Data Integration**

- Full documented web API allows data import and export
- Uses web token authentication

### **Non-Operational Staff**

FRS's have have many Green Book staff who need most of the features in pdrPro and learnPro. The system has a simplified system aimed at personnel with less training and development needs which allows easy access to training, development, e-Learning and messages.

### Electronic Read and Sign

Ensure that notices such as urgent safety and alerts are read and electronically signed. They can be sent to individuals, groups, roles and locations. Reporting gives you an exception report on who hasn't signed off a particular notice. Urgent notices can be highlighted as they must be read before a user logs in (or limit to x logins before must be read).

### Development Pathways

Manage the development to competence process of all roles with full centralised reporting.

An advanced module for apprentices. Templates are available for many common pathways which can be copied and modified. Activities needed to complete a stage can be managed, signed off and sampled by an IV. Information can be uploaded to the system as documents videos and audio. Links and attachments can be uploaded that will be needed as part of the pathway.

# Appraisals

An integrated system designed specifically for FRS's. A 4-stage process with creation, preappraisal questionnaire, scheduling, perform.

### **Course Management**

Centralised training can be managed from nomination to post course follow up. A calendar based system gives easy access to information on course and the ability to nominate individuals for an available slot. Fully integrated into pdrPro, CMS courses are simply another element on the planner. Reports allow you to maximise your training resources and minimise "no shows".

### Requalifications

Managing the process of skills qualification and requalifications for operators and instructors. Integrated with Course Management allowing you to complete a course and the qualification to be automatically recorded.

### **Equipment Testing**

Frequency based equipment and PPE testing with comprehensive reporting. Integrated into training recording. Daily, weekly, monthly and yearly testing are automatically scheduled. Individuals in a watch have access to the testing schedule. Once someone starts a test the record is locked stopping multiple people attempting the same test. Tests can be recorded as training if required. Reports show all aspects of equipment testing such as off the run reports for a whole service.

### Key Performance Indicators (KPI's)

Aimed at senior management these graphical reports give an instant picture of Competency, Requalification's and e-Learning with the ability to drill down to personnel level. KPI's are a framework that gives us the structure to build further KPI's to your specific needs.

### e-Learning: learnPro

A sophisticated Learning Management system designed to share course and assessments between FRS's. Advanced video m enable tablets, phones and slow n participate. The system can use ar compliant authoring tool or its ow system Lab Advanced specifically creating and sharing courses.